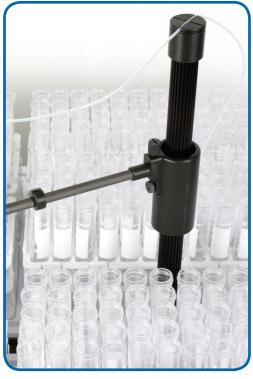

SC-14 DX Autosampler with Dual Flowing Rinse

## **Elemental Scientific**

Rigid reset probe ensures no bent probes and accuracy for small sample vials.

Teflon Coated Dual X-Rails

Teflon Coated C6 Carriage with 360 Cap - Ridged vertical column facilitates precise movement