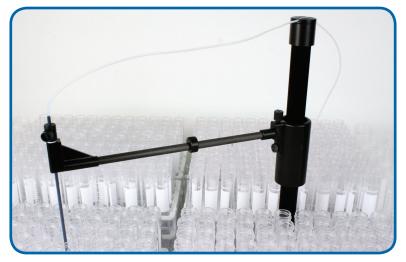

## **Elemental Scientific**

Rigid reset probe ensures no bent probes and accuracy for small sample vials.

Teflon Coated Dual X-Rails

Teflon Coated C6 Carriage with 360 Cap - Ridged vertical column facilitates precise movement