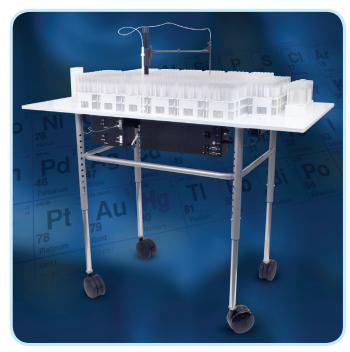

#### Includes:

- FAST valve
- PFA-ST microflow nebulizer
- 2 Sample probes
- 15mL Sample vials (60 ea)
- 4 large racks (21, 40, 60, 90 pos)
- Standards rack (10 pos)
- 50mL Standards vials (10 ea)
- · Spray chamber and sapphire injector (Complete system only)