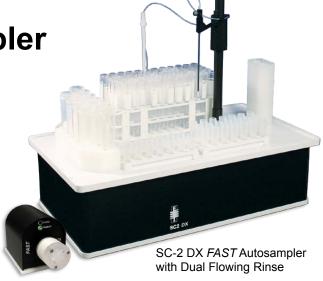

SC-2 DX FAST Autosampler

ESI introduces the SC-DX system, a durable, streamlined, integrated automation system with fully expandable hardware and software supporting inorganic and organic applications.