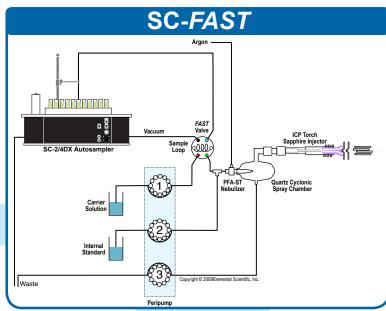

## **Fully Integrated Automation for ICP and ICPMS**

Elemental Scientific's innovative SC-FAST is the world's fastest-growing automation system for inorganic applications, field-proven over the last five years in premier analytical laboratories worldwide.

## **SC-DX Application Solutions**

FAST System SC-FAST SC-FAST<sub>DL</sub>

High Throughput

**Geochemistry** geo*FAST* prep*FAST* 

High Throughput | Automated Sample Preparation

Micro Samples microFAST MS DINFAST