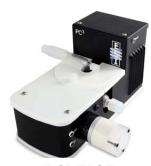

Chelation Columns seaFAST and brineFAST applications

**continuum**Enclosed dual valve, dual syringe pump accessory

PC³
Peltier cooled cyclonic chamber (+2°C/-5°C)

apex FAST
Compact, high performance introduction system

PC³ FAST
High throughput Peltier
cooled cyclonic chamber

| Sample Capacity     |                |          |                  |      |                  |  |                     |                                                                                                                                                                                                                                                                                                                                                                                                                                                                                                                                                                                                                                                                                                                                                                                                                                                                                                                                                                                                                                                                                                                                                                                                                                                                                                                                                                                                                                                                                                                                                                                                                                                                                                                                                                                                                                                                                                                                                                                                                                                                                                                                |  |
|---------------------|----------------|----------|------------------|------|------------------|--|---------------------|--------------------------------------------------------------------------------------------------------------------------------------------------------------------------------------------------------------------------------------------------------------------------------------------------------------------------------------------------------------------------------------------------------------------------------------------------------------------------------------------------------------------------------------------------------------------------------------------------------------------------------------------------------------------------------------------------------------------------------------------------------------------------------------------------------------------------------------------------------------------------------------------------------------------------------------------------------------------------------------------------------------------------------------------------------------------------------------------------------------------------------------------------------------------------------------------------------------------------------------------------------------------------------------------------------------------------------------------------------------------------------------------------------------------------------------------------------------------------------------------------------------------------------------------------------------------------------------------------------------------------------------------------------------------------------------------------------------------------------------------------------------------------------------------------------------------------------------------------------------------------------------------------------------------------------------------------------------------------------------------------------------------------------------------------------------------------------------------------------------------------------|--|
| System              | 50mL           |          | 15mL             |      | 8mL              |  | Microtiter-96 (2mL) |                                                                                                                                                                                                                                                                                                                                                                                                                                                                                                                                                                                                                                                                                                                                                                                                                                                                                                                                                                                                                                                                                                                                                                                                                                                                                                                                                                                                                                                                                                                                                                                                                                                                                                                                                                                                                                                                                                                                                                                                                                                                                                                                |  |
| SC-2DX (Super rack) | <b>52</b> (64) | 50 A A   | <b>120</b> (160) | ##   | <b>180</b> (240) |  | 384                 | AN THE THE PARTE AND A THE PARTE AND A SECOND ASSESSMENT AND A SECOND ASSESSMENT ASSESSM |  |
| SC-4DX              | 94             | 30<br>30 | 240              |      | 360              |  | 576                 |                                                                                                                                                                                                                                                                                                                                                                                                                                                                                                                                                                                                                                                                                                                                                                                                                                                                                                                                                                                                                                                                                                                                                                                                                                                                                                                                                                                                                                                                                                                                                                                                                                                                                                                                                                                                                                                                                                                                                                                                                                                                                                                                |  |
| SC-8DX              | 208            | 20 -     | 480              | munu | 720              |  | N/A                 |                                                                                                                                                                                                                                                                                                                                                                                                                                                                                                                                                                                                                                                                                                                                                                                                                                                                                                                                                                                                                                                                                                                                                                                                                                                                                                                                                                                                                                                                                                                                                                                                                                                                                                                                                                                                                                                                                                                                                                                                                                                                                                                                |  |
| SC-14DX             | 304            | +        | 840              | V    | 1260             |  | 2880                |                                                                                                                                                                                                                                                                                                                                                                                                                                                                                                                                                                                                                                                                                                                                                                                                                                                                                                                                                                                                                                                                                                                                                                                                                                                                                                                                                                                                                                                                                                                                                                                                                                                                                                                                                                                                                                                                                                                                                                                                                                                                                                                                |  |