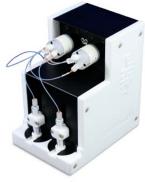

#### **SC-DX Hardware Components**

SC-DX autosamplers

FAST sample valves
(up to 3 valves)

Hydride generators

PeriSPEC speciation columns

SYRIX Syringe pumps

Preconcentration columns

#### **SC-DX Accessories**

MP<sup>2</sup> Pump Micro peristaltic pump (< 1µL/min to > 10mL/min)

SYRIX
Syringe Pump
O-ring-free programmable
syringe pump system

Single and Dual FAST Valves
High throughput valve modules