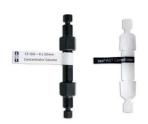

#### **SC-DX Hardware Components**

SC-DX autosamplers

FAST sample valves
(up to 3 valves)

Hydride generators

PeriSPEC speciation columns

SYRIX Syringe pumps

Preconcentration columns

Chelation Columns seaFAST and brineFAST applications

**continuum**Enclosed dual valve, dual syringe pump accessory

PC³
Peltier cooled cyclonic chamber (+2°C/-5°C)

apex FAST
Compact, high performance introduction system