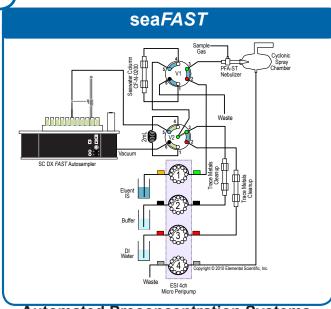

Low-Pressure Automated Elemental Speciation

Petrochemical/Solvents
oilFAST DINFAST
microFAST OS

Volatile Solvents | High Throughput

**Preconcentration**sea*FAST* apex*FAST*brine*FAST* TRU*FAST* 

**Automated Column Preconcentration** 

Chelation Columns seaFAST and brineFAST applications

**continuum**Enclosed dual valve, dual syringe pump accessory

PC³
Peltier cooled cyclonic chamber (+2°C/-5°C)

apex FAST
Compact, high performance introduction system