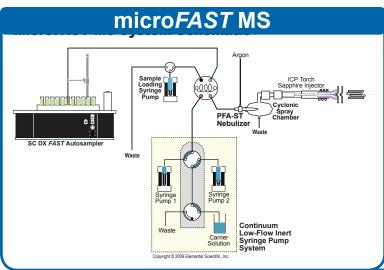

Automated Micro Sample Analysis

**Soil Monitoring** soil *FAST* 

High Throughput | Fast Rinseout

**Semiconductor** micro*FAST* MS micro*FAST*<sub>HF</sub>

Low Volume | High Purity | High Sensitivity

**Speciation** chrom*FAST* periSPEC

High Throughput | Micro Samples

**Nuclear** TRU*FAST* SC-*FAST* 

apex*FAST* 

High Sensitivity | Radioisotope Detection