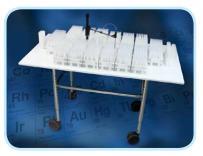

### **SC-DX Series of Automation Systems**

SC-2DX SC-4DX

SC-14DX

PC³ FAST
High throughput Peltier
cooled cyclonic chamber

| Sample Capacity     |                |          |                  |      |                  |  |                     |                                                                                                                                                                                                                                                                                                                                                                                                                                                                                                                                                                                                                                                                                                                                                                                                                                                                                                                                                                                                                                                                                                                                                                                                                                                                                                                                                                                                                                                                                                                                                                                                                                                                                                                                                                                                                                                                                                                                                                                                                                                                                                                                |  |
|---------------------|----------------|----------|------------------|------|------------------|--|---------------------|--------------------------------------------------------------------------------------------------------------------------------------------------------------------------------------------------------------------------------------------------------------------------------------------------------------------------------------------------------------------------------------------------------------------------------------------------------------------------------------------------------------------------------------------------------------------------------------------------------------------------------------------------------------------------------------------------------------------------------------------------------------------------------------------------------------------------------------------------------------------------------------------------------------------------------------------------------------------------------------------------------------------------------------------------------------------------------------------------------------------------------------------------------------------------------------------------------------------------------------------------------------------------------------------------------------------------------------------------------------------------------------------------------------------------------------------------------------------------------------------------------------------------------------------------------------------------------------------------------------------------------------------------------------------------------------------------------------------------------------------------------------------------------------------------------------------------------------------------------------------------------------------------------------------------------------------------------------------------------------------------------------------------------------------------------------------------------------------------------------------------------|--|
| System              | 50mL           |          | 15mL             |      | 8mL              |  | Microtiter-96 (2mL) |                                                                                                                                                                                                                                                                                                                                                                                                                                                                                                                                                                                                                                                                                                                                                                                                                                                                                                                                                                                                                                                                                                                                                                                                                                                                                                                                                                                                                                                                                                                                                                                                                                                                                                                                                                                                                                                                                                                                                                                                                                                                                                                                |  |
| SC-2DX (Super rack) | <b>52</b> (64) | 50 A A   | <b>120</b> (160) | ##   | <b>180</b> (240) |  | 384                 | AN THE THE PARTE AND A THE PARTE AND A SECOND ASSESSMENT AND A SECOND ASSESSMENT ASSESSM |  |
| SC-4DX              | 94             | 30<br>30 | 240              |      | 360              |  | 576                 |                                                                                                                                                                                                                                                                                                                                                                                                                                                                                                                                                                                                                                                                                                                                                                                                                                                                                                                                                                                                                                                                                                                                                                                                                                                                                                                                                                                                                                                                                                                                                                                                                                                                                                                                                                                                                                                                                                                                                                                                                                                                                                                                |  |
| SC-8DX              | 208            | 20 -     | 480              | munu | 720              |  | N/A                 |                                                                                                                                                                                                                                                                                                                                                                                                                                                                                                                                                                                                                                                                                                                                                                                                                                                                                                                                                                                                                                                                                                                                                                                                                                                                                                                                                                                                                                                                                                                                                                                                                                                                                                                                                                                                                                                                                                                                                                                                                                                                                                                                |  |
| SC-14DX             | 304            | +        | 840              | V    | 1260             |  | 2880                |                                                                                                                                                                                                                                                                                                                                                                                                                                                                                                                                                                                                                                                                                                                                                                                                                                                                                                                                                                                                                                                                                                                                                                                                                                                                                                                                                                                                                                                                                                                                                                                                                                                                                                                                                                                                                                                                                                                                                                                                                                                                                                                                |  |