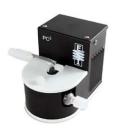

Chelation Columns seaFAST and brineFAST applications

**continuum**Enclosed dual valve, dual syringe pump accessory

PC³
Peltier cooled cyclonic chamber (+2°C/-5°C)

apex FAST
Compact, high performance introduction system

PC³ FAST
High throughput Peltier
cooled cyclonic chamber

| Sample Capacity     |                |          |                  |      |                  |  |                     |                                                                                                                                                                                                                                                                                                                                                                                                                                                                                                                                                                                                                                                                                                                                                                                                                                                                                                                                                                                                                                                                                                                                                                                                                                                                                                                                                                                                                                                                                                                                                                                                                                                                                                                                                                                                                                                                                                                                                                                                                                                                                                                                |  |
|---------------------|----------------|----------|------------------|------|------------------|--|---------------------|--------------------------------------------------------------------------------------------------------------------------------------------------------------------------------------------------------------------------------------------------------------------------------------------------------------------------------------------------------------------------------------------------------------------------------------------------------------------------------------------------------------------------------------------------------------------------------------------------------------------------------------------------------------------------------------------------------------------------------------------------------------------------------------------------------------------------------------------------------------------------------------------------------------------------------------------------------------------------------------------------------------------------------------------------------------------------------------------------------------------------------------------------------------------------------------------------------------------------------------------------------------------------------------------------------------------------------------------------------------------------------------------------------------------------------------------------------------------------------------------------------------------------------------------------------------------------------------------------------------------------------------------------------------------------------------------------------------------------------------------------------------------------------------------------------------------------------------------------------------------------------------------------------------------------------------------------------------------------------------------------------------------------------------------------------------------------------------------------------------------------------|--|
| System              | 50mL           |          | 15mL             |      | 8mL              |  | Microtiter-96 (2mL) |                                                                                                                                                                                                                                                                                                                                                                                                                                                                                                                                                                                                                                                                                                                                                                                                                                                                                                                                                                                                                                                                                                                                                                                                                                                                                                                                                                                                                                                                                                                                                                                                                                                                                                                                                                                                                                                                                                                                                                                                                                                                                                                                |  |
| SC-2DX (Super rack) | <b>52</b> (64) | 50 A A   | <b>120</b> (160) | ##   | <b>180</b> (240) |  | 384                 | AN THE THE PARTE AND A THE PARTE AND A SECOND ASSESSMENT AND A SECOND ASSESSMENT ASSESSM |  |
| SC-4DX              | 94             | 30<br>30 | 240              |      | 360              |  | 576                 |                                                                                                                                                                                                                                                                                                                                                                                                                                                                                                                                                                                                                                                                                                                                                                                                                                                                                                                                                                                                                                                                                                                                                                                                                                                                                                                                                                                                                                                                                                                                                                                                                                                                                                                                                                                                                                                                                                                                                                                                                                                                                                                                |  |
| SC-8DX              | 208            | 20 -     | 480              | munu | 720              |  | N/A                 |                                                                                                                                                                                                                                                                                                                                                                                                                                                                                                                                                                                                                                                                                                                                                                                                                                                                                                                                                                                                                                                                                                                                                                                                                                                                                                                                                                                                                                                                                                                                                                                                                                                                                                                                                                                                                                                                                                                                                                                                                                                                                                                                |  |
| SC-14DX             | 304            | +        | 840              | V    | 1260             |  | 2880                |                                                                                                                                                                                                                                                                                                                                                                                                                                                                                                                                                                                                                                                                                                                                                                                                                                                                                                                                                                                                                                                                                                                                                                                                                                                                                                                                                                                                                                                                                                                                                                                                                                                                                                                                                                                                                                                                                                                                                                                                                                                                                                                                |  |