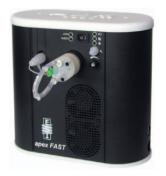

Chelation Columns seaFAST and brineFAST applications

**continuum**Enclosed dual valve, dual syringe pump accessory

PC³
Peltier cooled cyclonic chamber (+2°C/-5°C)

apex FAST
Compact, high performance introduction system