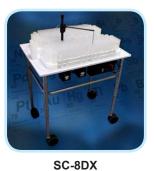

### **SC-DX Series of Automation Systems**

SC-2DX SC-4DX

SC-14DX

PC³ FAST
High throughput Peltier
cooled cyclonic chamber

| Sample Capacity     |                |          |                  |      |                  |  |                     |                                                                                                                                                                                                                                                                                                                                                                                                                                                                                                                                                                                                                                                                                                                                                                                                                                                                                                                                                                                                                                                                                                                                                                                                                                                                                                                                                                                                                                                                                                                                                                                                                                                                                                                                                                                                                                                                                                                                                                                                                                                                                                                                |  |
|---------------------|----------------|----------|------------------|------|------------------|--|---------------------|--------------------------------------------------------------------------------------------------------------------------------------------------------------------------------------------------------------------------------------------------------------------------------------------------------------------------------------------------------------------------------------------------------------------------------------------------------------------------------------------------------------------------------------------------------------------------------------------------------------------------------------------------------------------------------------------------------------------------------------------------------------------------------------------------------------------------------------------------------------------------------------------------------------------------------------------------------------------------------------------------------------------------------------------------------------------------------------------------------------------------------------------------------------------------------------------------------------------------------------------------------------------------------------------------------------------------------------------------------------------------------------------------------------------------------------------------------------------------------------------------------------------------------------------------------------------------------------------------------------------------------------------------------------------------------------------------------------------------------------------------------------------------------------------------------------------------------------------------------------------------------------------------------------------------------------------------------------------------------------------------------------------------------------------------------------------------------------------------------------------------------|--|
| System              | 50mL           |          | 15mL             |      | 8mL              |  | Microtiter-96 (2mL) |                                                                                                                                                                                                                                                                                                                                                                                                                                                                                                                                                                                                                                                                                                                                                                                                                                                                                                                                                                                                                                                                                                                                                                                                                                                                                                                                                                                                                                                                                                                                                                                                                                                                                                                                                                                                                                                                                                                                                                                                                                                                                                                                |  |
| SC-2DX (Super rack) | <b>52</b> (64) | 50 A A   | <b>120</b> (160) | ##   | <b>180</b> (240) |  | 384                 | AN THE THE PARTE AND A THE PARTE AND A SECOND ASSESSMENT AND A SECOND ASSESSMENT ASSESSM |  |
| SC-4DX              | 94             | 30<br>30 | 240              |      | 360              |  | 576                 |                                                                                                                                                                                                                                                                                                                                                                                                                                                                                                                                                                                                                                                                                                                                                                                                                                                                                                                                                                                                                                                                                                                                                                                                                                                                                                                                                                                                                                                                                                                                                                                                                                                                                                                                                                                                                                                                                                                                                                                                                                                                                                                                |  |
| SC-8DX              | 208            | 20 -     | 480              | munu | 720              |  | N/A                 |                                                                                                                                                                                                                                                                                                                                                                                                                                                                                                                                                                                                                                                                                                                                                                                                                                                                                                                                                                                                                                                                                                                                                                                                                                                                                                                                                                                                                                                                                                                                                                                                                                                                                                                                                                                                                                                                                                                                                                                                                                                                                                                                |  |
| SC-14DX             | 304            | +        | 840              | V    | 1260             |  | 2880                |                                                                                                                                                                                                                                                                                                                                                                                                                                                                                                                                                                                                                                                                                                                                                                                                                                                                                                                                                                                                                                                                                                                                                                                                                                                                                                                                                                                                                                                                                                                                                                                                                                                                                                                                                                                                                                                                                                                                                                                                                                                                                                                                |  |