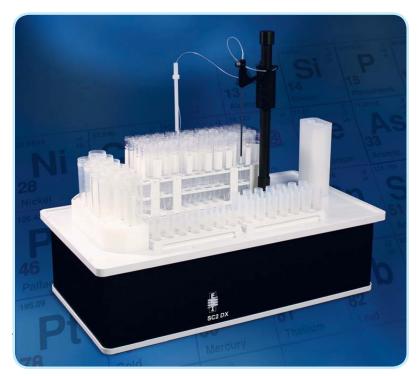

ESI now introduces the SC-DX system, a durable, stream-lined, fully-integrated automation system with fully expandable hardware and software supporting inorganic applications. The SC-DX system configurations range from a basic high-performance autosampler to a complete, easy-to-use, on-line sample preparation system.

#### **SC-DX Hardware Components**

SC-DX autosamplers

FAST sample valves
(up to 3 valves)

Hydride generators

PeriSPEC speciation columns

SYRIX Syringe pumps

Preconcentration columns

### **SC-DX Series of Automation Systems**

SC-2DX SC-4DX

SC-14DX