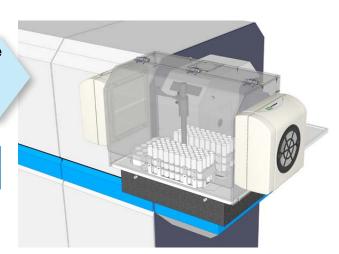

#### **SC-E2 DXS Autosampler**

Includes: 2 Sample Probes

Standards Rack (10 positions) 50 mL Standards Vials (10 ea)

4 Large Racks (21, 40, 60, 90 positions)

15 mL Sample Vials (60 ea)

| Part Number  | Description                       |
|--------------|-----------------------------------|
| SC-8103-1000 | SC-E2 DXS with dual flowing rinse |

### SC-E2 DXS FAST Autosampler

Includes: FAST Valve

PFA-ST MicroFlow Nebulizer Standards Rack (10 positions)

4 Large Racks (21, 40, 60, 90 positions)

2 Sample Probes

50 mL Standards Vials (10 ea) 15 mL Sample Vials (60 ea)