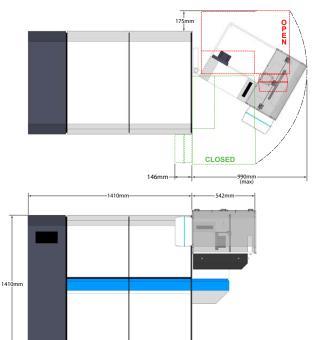

# Dimensions of the SC-E2 DXS Autosampler on the Element 2 (Optional ULPA Filter)