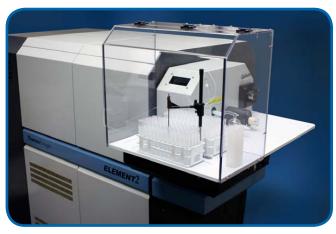

#### Clean Enclosure

- Protects samples, equipment and personnel. Available with or without ULPA filtration.
- FAST- Sample injection system
  - Increase sample throughput up to 5 times
- Rinse pump
  - Teflon Diaphragm pump
  - Pressurized/Gravity with polypropylene bottles or all PFA rinse path for ultra clean applications (includes PFA bottles)
  - MP<sup>2</sup> Integrated precision micro peristaltic pump

SC-E2 DXS Enclosure on Thermo ELEMENT 2

ULPA filter side plate available upon request for either the right or left side of the SC-E2 DXS enclosure

| Part Number | With ULPA Filter | Description                         |
|-------------|------------------|-------------------------------------|
| SC-1307     | SC-1307-1000     | Enclosure for SC-E2 DXS Autosampler |

# Dimensions of the SC-E2 DXS Autosampler on the Element 2 (Optional ULPA Filter)