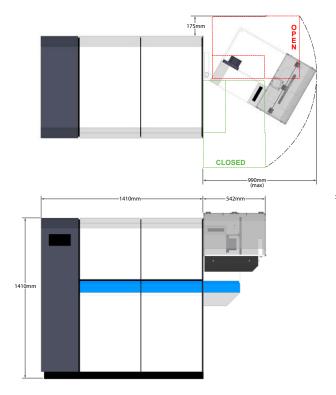

# Dimensions of the SC-E2 DXS Autosampler on the Element 2 (Optional ULPA Filter)

# without ULPA