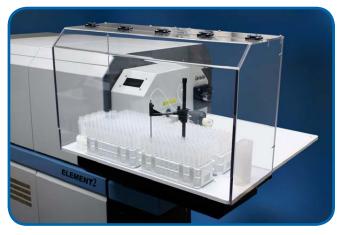

SC-E4 DXS Enclosure on Thermo ELEMENT 2

ULPA filter side plate available upon request for either the right or left side of the SC-E4 DXS enclosure

| Part Number | With ULPA Filter | Description                         |
|-------------|------------------|-------------------------------------|
| SC-1317     | SC-1317-1000     | Enclosure for SC-E4 DXS Autosampler |

# Dimensions of the SC-E4 DXS Autosampler on the Element 2 (Optional ULPA Filter)

Elemental Scientific 1500 North 24th Street Omaha, NE 68110 USA Phone: 1.402.991.7800 Fax: 1.402.991.7799 Email: esi@icpms.com Web: www.icpms.com